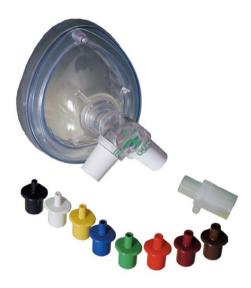

## pipeP Kit

System for lung exercises during inspiration and expiration

- · In polycarbonate, connectors and resistors in ABS
- Latex free DEHP free. Two one-way valves:
  IN= inspiration OD 22mm
  - OUT= expiration OD 22mm ID 15mm
- 8 resistors for PEP or PIP with color code with the following holes' diameters: 1,5 mm black, 2,0 mm white, 2,5 mm yellow, 3,0 mm blue, 3,5 mm green, 4,0 mm orange, 4,5 mm pink, 5,0 mm brown; with connector for manometer, OD 15 mm
- Mask not included in the kit
- Single patient use